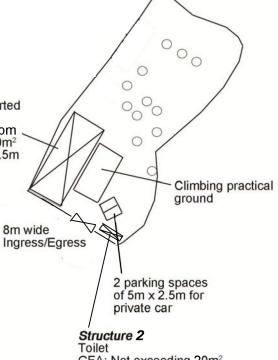

8m wide Ingress/Egress

private car

Structure 2
Toilet
GFA: Not exceeding 20m²
Height: Not exceeding 4m
No. of storey: 1

2 parking spaces of 5m x 2.5m for

Climbing practical

ground

Project 項目名稱:
Proposed Temporary Training Centre (Tree Care Training Centre) for a Period of 3 Years at Lots 230 & 581 (Part) in D.D. 128, Lau Fau Shan, Yuen Long, N.T.

Drawing Title 圖目:
Proposed Layout Plan

Proposed Layout Plan

Drawing No. 圖號:
Figure 3

Scale 比例:

Structure 1
Open shed with 4 converted containers undernaeth for site office & classroom GFA: Not exceeding 220m² Height: Not exceeding 4.5m No. of storey: 1

Structure 2
Toilet
GFA: Not exceeding 20m²
Height: Not exceeding 4m
No. of storey: 1

| Tree                                  | Approximate<br>Size | Spacing |
|---------------------------------------|---------------------|---------|
| Existing <i>Trees</i> to be preserved | About 7m to 9m      | NA      |